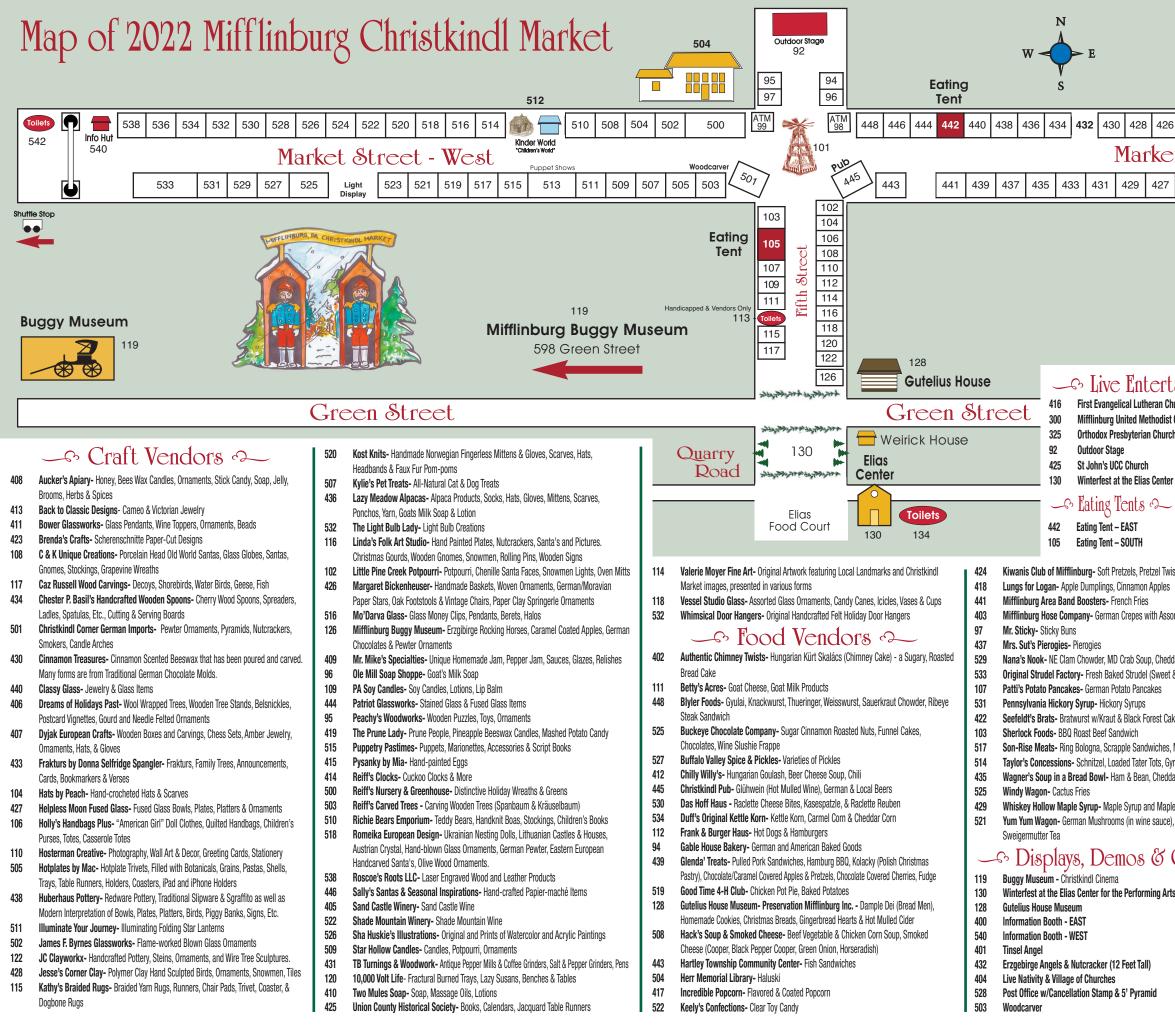

| Toilets                                                                                                                                     | First<br>Lutheran<br>Church<br>Village<br>of Churches<br>8 416 414 412 410 408 406 404 402 Info Hut<br>400                                                                                                                                                                                          |
|---------------------------------------------------------------------------------------------------------------------------------------------|-----------------------------------------------------------------------------------------------------------------------------------------------------------------------------------------------------------------------------------------------------------------------------------------------------|
| 26 424 422 420 418 416 414 412 410 408 406 404 402 for hit 400 400 400 400 400 400 400 400 400 40                                           |                                                                                                                                                                                                                                                                                                     |
| 7 425 423 419 4                                                                                                                             | 417 415 413 411 409 407 405 403                                                                                                                                                                                                                                                                     |
| St. John's UCC<br>421<br>300<br>United Methodist Church<br>3rd & Market Streets<br>325<br>Orthodox Presbyterian Church<br>325 Market Street |                                                                                                                                                                                                                                                                                                     |
| tainment ~<br>Church<br>st Church<br>rch<br>er for the Performing Arts                                                                      | <ul> <li>Children's Activities ~</li> <li>Buggy Museum - St. Nicholas &amp; Gingerbread House Making (Fri) &amp; Reindeer (Thurs &amp; Fri)</li> <li>Live Reindeer</li> <li>Kinder World - Doll House / Elf School / Gingerbread House</li> <li>Puppet Shows</li> <li>Comfort Stations ~</li> </ul> |
| ATM ?~                                                                                                                                      | 420 Portable Toilets - EAST 542 Portable Toilets - WEST<br>113 Portable Toilets - SOUTH 134 Elias Center Restrooms                                                                                                                                                                                  |
| 98 ATM<br>99 ATM<br>wists & Pretzel Nuggets<br>s<br>sorted Fillings                                                                         | Visit Our Partner<br>Non-profit Community<br>Organizations                                                                                                                                                                                                                                          |
| ddar Ale Soup<br>et & Savory), Cinnamon Sticks<br>Sake                                                                                      | 128 - GUTELIUS HOUSE MUSEUM<br>– South 5th & Green Streets –<br>Christmas Cookies, Lebkuchen, Dempel Dei<br>(Bread Men), & Cider for Sale                                                                                                                                                           |
| s, Meat Sticks, Jerky, Cheese<br>Gyros<br>Idar Broccoli in a Bread Bowl<br>ple Products<br>e), Schnitz and Knepp,                           | 119 - MIFFLINBURG BUGGY MUSEUM<br>– 598 Green Street –<br>Friday Night Visit with St. Nicholas,<br>Children's Activities including Gingerbread<br>Houses, Christkindl Cinema,                                                                                                                       |
| Other ~~<br><sup>rts</sup>                                                                                                                  | (Live Reindeer in the Market)<br>130 - MIFFLINBURG HERITAGE &<br>REVITALIZATION'S "WINTERFEST"<br>AT THE ELIAS CENTER<br>– South 5th Street –                                                                                                                                                       |
|                                                                                                                                             | Hot Toddies, Hot Buttered Rum, Coffee,<br>Hot Chocolate & Hot Wine served,                                                                                                                                                                                                                          |
|                                                                                                                                             |                                                                                                                                                                                                                                                                                                     |

Entertainment, Artisans, Food & More